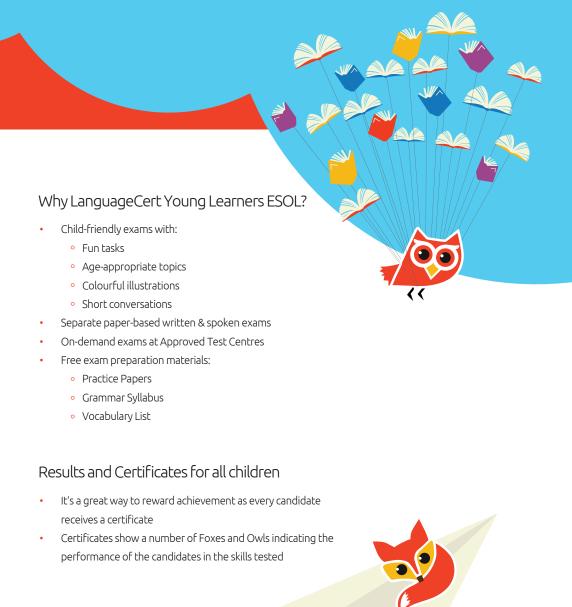

## High-quality language assessment around the world

**LanguageCert Young Learners ESOL** is a set of English language qualifications at introductory levels, specifically created for younger candidates (aged 7+), aiming to motivate them to improve their English skills and help them become familiar with the examination process for their future endeavours.