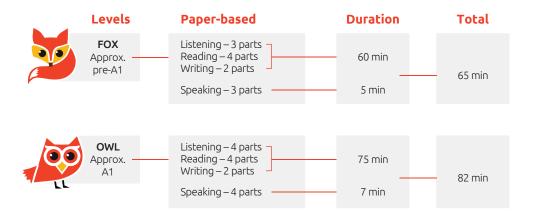

## High-quality language assessment around the world

**LanguageCert Young Learners ESOL** is a set of English language qualifications at introductory levels, specifically created for younger candidates (aged 7+), aiming to motivate them to improve their English skills and help them become familiar with the examination process for their future endeavours.